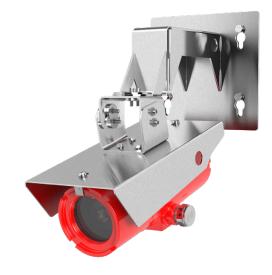

## **Spectrum F1XX-WM**

Wall-mount for fixed cameras

## **Features**

- · Resistant to corrosion
- Sturdy and safe
- · Stainless steel
- For fixed cameras

## **Description**

Spectrum F1XX-WM stainless steel wall-mount is designed for the F-Series camera line. The wall-mount offers the ability to redirect the camera to various positions. It is resistant to corrosion and is ideal for onshore, offshore, marine, and heavy industrial applications.