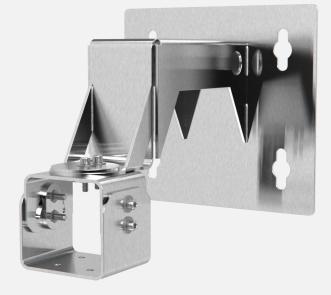

## **Spectrum F1XX-WM**

Wall-mount for fixed cameras

## **Features**

- · Resistant to corrosion
- Sturdy and safe
- · Stainless steel
- For fixed cameras

## **Description**

Spectrum F1XX-WM stainless steel wall-mount is designed for the F-Series camera line. The wall-mount offers the ability to redirect the camera to various positions. It is resistant to corrosion and is ideal for onshore, offshore, marine, and heavy industrial applications.

| Specifications      |                                           |
|---------------------|-------------------------------------------|
| Dimensions          | 248 x 288 x 328 mm ( 8 ½ x 11 ¾ x 13 in ) |
| Weight              | 3.8 kg ( 8.4 lb )                         |
| Material            | Stainless steel                           |
| Maximum Load Tested | 1000 kg (2200lb)                          |
| Compatability       | F-Series Cameras                          |