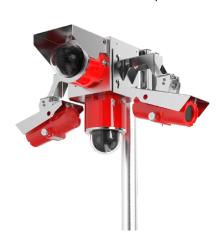

less Steel
- For D & F-series cameras





## **Description**

Spectrum SCS-MM multi-mount allows the camera(s) to be mounted further away from the structure, additionally the camera can be mounted horizontal on walls or pendant on ceilings. The SCS-MM is able to mount (4) cameras.

| Specifications      |                                        |
|---------------------|----------------------------------------|
| Dimensions          | 279 x 279 x 279 mm( 11 x 11 x 11 in. ) |
| Weight              | 9 kg ( 20 lbs )                        |
| Material            | Stainless steel                        |
| Maximum Load Tested | 907 kg ( 2000 lbs )                    |
| Compatability       | D-Series & F-Series Cameras            |

Mounted on ceiling



Mounted on corner



Mounted on pole