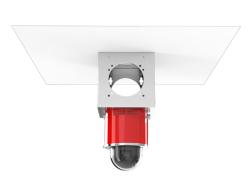

n ceilings
- Horizontal on walls
- Stainless Steel
- For D & F-series cameras





## **Description**

Spectrum SCS-MM multi-mount allows the camera(s) to be mounted further away from the structure, additionally the camera can be mounted horizontal on walls or pendant on ceilings. The SCS-MM is able to mount (4) cameras.

| Specifications      |                                        |
|---------------------|----------------------------------------|
| Dimensions          | 279 x 279 x 279 mm( 11 x 11 x 11 in. ) |
| Weight              | 9 kg ( 20 lbs )                        |
| Material            | Stainless steel                        |
| Maximum Load Tested | 907 kg ( 2000 lbs )                    |
| Compatability       | D-Series & F-Series Cameras            |

Mounted on ceiling



Mounted on corner



Mounted on pole