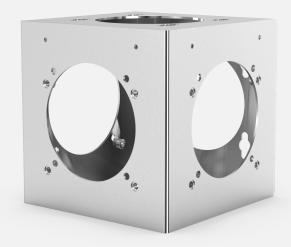

## **Description**

Spectrum SCS-MM multi-mount allows the camera(s) to be mounted further away from the structure, additionally the camera can be mounted horizontal on walls or pendant on ceilings. The SCS-MM is able to mount (4) cameras.

| Specifications      |                                        |
|---------------------|----------------------------------------|
| Dimensions          | 279 x 279 x 279 mm( 11 x 11 x 11 in. ) |
| Weight              | 9 kg ( 20 lbs )                        |
| Material            | Stainless steel                        |
| Maximum Load Tested | 907 kg ( 2000 lbs )                    |
| Compatability       | D-Series & F-Series Cameras            |