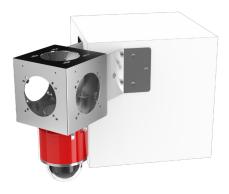

al on walls
- Stainless Steel
- For D & F-series cameras





## **Description**

Spectrum SCS-MM multi-mount allows the camera(s) to be mounted further away from the structure, additionally the camera can be mounted horizontal on walls or pendant on ceilings. The SCS-MM is able to mount (4) cameras.

| Specifications      |                                        |
|---------------------|----------------------------------------|
| Dimensions          | 279 x 279 x 279 mm( 11 x 11 x 11 in. ) |
| Weight              | 9 kg ( 20 lbs )                        |
| Material            | Stainless steel                        |
| Maximum Load Tested | 907 kg ( 2000 lbs )                    |
| Compatability       | D-Series & F-Series Cameras            |

Mounted on ceiling



Mounted on corner



Mounted on pole