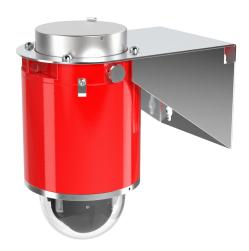

## **Spectrum SD-WM**

Wall-mount for D-series Cameras

## **Description**

Spectrum SD-WM stainless steel wall-mount is designed for the D-Series camera line. The wall-mount offers the ability to mount the camera upside down on walls. It is resistant to corrosion and is ideal for onshore, offshore, marine, and heavy industrial applications.