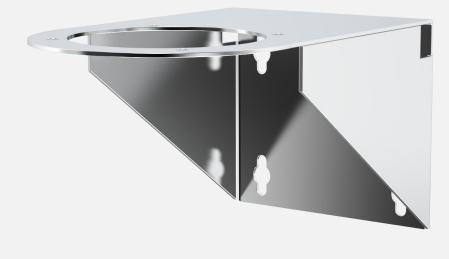

## **Spectrum SD-WM**

Wall-mount for D-series Cameras

## **Features**

- · Resistant to corrosion
- Sturdy and safe
- · Stainless steel
- For D-series cameras

## **Description**

Spectrum SD-WM stainless steel wall-mount is designed for the D-Series camera line. The wall-mount offers the ability to mount the camera upside down on walls. It is resistant to corrosion and is ideal for onshore, offshore, marine, and heavy industrial applications.

| Specifications      |                                                  |
|---------------------|--------------------------------------------------|
| Dimensions          | 383 x 236 x 210 mm ( 15 1/16 x 9 3/8 x 8 1/4 in) |
| Weight              | 4.6 kg ( 10.2 lb )                               |
| Material            | Stainless steel                                  |
| Maximum Load Tested | 1000 kg (2200lb)                                 |
| Compatability       | D-Series Cameras                                 |