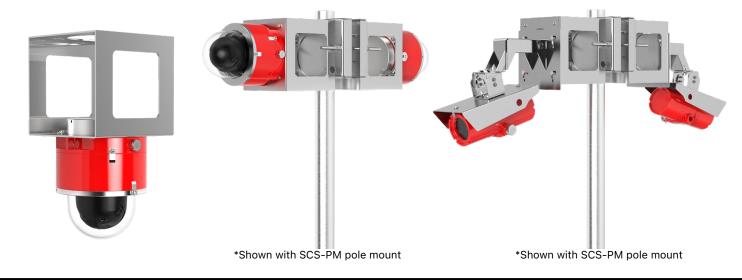

## **Features**

- · Mounts camera further away from structure
- Pendant on ceilings
- Horizontal on walls
- Stainless Steel
- For D & F-series cameras

## Description

Spectrum SCS-UM universal mount allows the camera to be mounted further away from the structure, additionally the camera can be mounted horizontal on walls or pendant on ceilings.