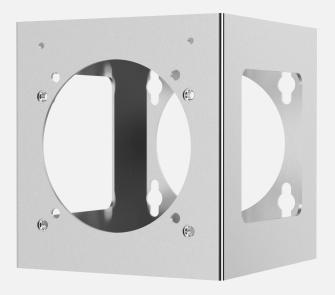

## **Spectrum SCS-UM**

Universal mount

## **Features**

- · Mounts camera further away from structure
- Pendant on ceilings
- Horizontal on walls
- Stainless Steel
- For D & F-series cameras

## Description

Spectrum SCS-UM universal mount allows the camera to be mounted further away from the structure, additionally the camera can be mounted horizontal on walls or pendant on ceilings.

## **Specifications**

| Dimensions          | 254 x 254 x 517.525mm ( 10 x 10 x 203/8" ) |
|---------------------|--------------------------------------------|
| Weight              | 5.6kg (12.4lbs)                            |
| Material            | Stainless steel                            |
| Maximum Load Tested | 1000 kg (2200lb)                           |
| Compatability       | D-Series & F-Series Cameras                |