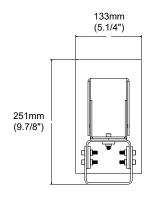

| Specifications      |                                                   |
|---------------------|---------------------------------------------------|
| Dimensions          | 133 x 251 x 345 mm ( 5.1/4 x 9.7/8 x 13.9/16 in ) |
| Weight              | 3.9 kg ( 8.7 lb )                                 |
| Material            | Stainless steel                                   |
| Maximum Load Tested | 1000 kg (2200lb)                                  |
| Compatability       | F-Series Cameras                                  |