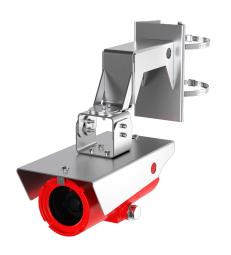

### Description

Spectrum F1XX-PM stainless steel pole mount is designed for the F-Series camera line. The pole mount offers the ability to redirect the camera to various positions. It is resistant to corrosion and is ideal for onshore, offshore, marine, and heavy industrial applications.