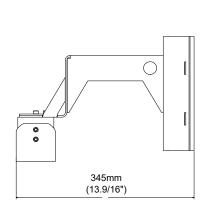

| Specifications      |                                                   |
|---------------------|---------------------------------------------------|
| Dimensions          | 133 x 251 x 345 mm ( 5.1/4 x 9.7/8 x 13.9/16 in ) |
| Weight              | 3.9 kg ( 8.7 lb )                                 |
| Material            | Stainless steel                                   |
| Maximum Load Tested | 1000 kg (2200lb)                                  |
| Compatability       | F-Series Cameras                                  |