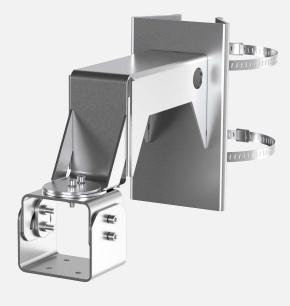

## **Spectrum F1XX-PM**Pole mount for fixed cameras

### **Features**

- Resistant to corrosion
- Sturdy and safe
- Stainless steel
- For fixed cameras

### Description

Spectrum F1XX-PM stainless steel pole mount is designed for the F-Series camera line. The pole mount offers the ability to redirect the camera to various positions. It is resistant to corrosion and is ideal for onshore, offshore, marine, and heavy industrial applications.