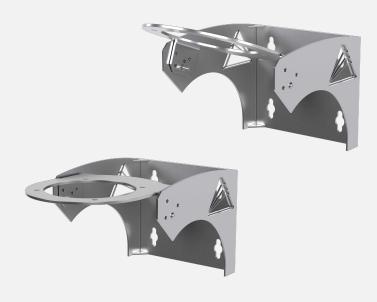

## **Spectrum SD-WM-ADJ**Adjustable Wall-mount for D-Series cameras

## **Description**

Spectrum SD-WM-ADJ stainless steel adjustable wall-mount is designed for the D-Series camera line. The adjustable wall-mount offers the ability to mount the camera upside down on walls and change the angle of installation. It is resistant to corrosion and is ideal for onshore, offshore, marine, and heavy industrial applications.