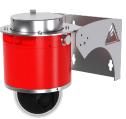

## **Spectrum SD-WM-ADJ**Adjustable Wall-mount for D-Series cameras

## **Description**

Spectrum SD-WM-ADJ stainless steel adjustable wall-mount is designed for the D-Series camera line. The adjustable wall-mount offers the ability to mount the camera upside down on walls and change the angle of installation. It is resistant to corrosion and is ideal for onshore, offshore, marine, and heavy industrial applications.