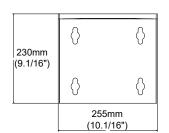

| Specifications      |                                                   |
|---------------------|---------------------------------------------------|
| Dimensions          | 438 x 255 x 230 mm ( 17.1/4 x 10.1/16 x 9.1/16" ) |
| Weight              | 4.8 kg ( 10.63 lb )                               |
| Material            | Stainless steel                                   |
| Maximum Load Tested | 1000 kg (2200lb)                                  |
| Compatability       | D-Series Cameras                                  |