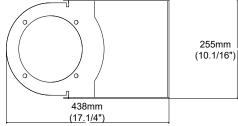

## **Description**

Spectrum SD-WM-ADJ stainless steel adjustable wall-mount is designed for the D-Series camera line. The adjustable wall-mount offers the ability to mount the camera upside down on walls and change the angle of installation. It is resistant to corrosion and is ideal for onshore, offshore, marine, and heavy industrial applications.

| Specifications      |                                                   |
|---------------------|---------------------------------------------------|
| Dimensions          | 438 x 255 x 230 mm ( 17.1/4 x 10.1/16 x 9.1/16" ) |
| Weight              | 4.8 kg ( 10.63 lb )                               |
| Material            | Stainless steel                                   |
| Maximum Load Tested | 1000 kg (2200lb)                                  |
| Compatability       | D-Series Cameras                                  |