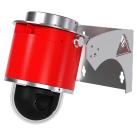

## **Spectrum SD-WM-ADJ**Adjustable Wall-mount for D-Series cameras

## **Description**

Spectrum SD-WM-ADJ stainless steel adjustable wall-mount is designed for the D-Series camera line. The adjustable wall-mount offers the ability to mount the camera upside down on walls and change the angle of installation. It is resistant to corrosion and is ideal for onshore, offshore, marine, and heavy industrial applications.