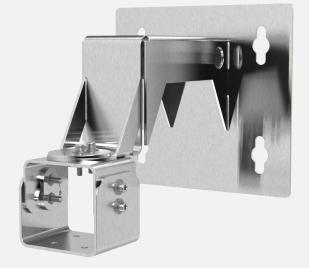

### Description

Spectrum F1XX-WM stainless steel wall-mount is designed for the F-Series camera line. The wall-mount offers the ability to redirect the camera to various positions. It is resistant to corrosion and is ideal for onshore, offshore, marine, and heavy industrial applications.

## **Specifications**

| Dimensions          | 248 x 288 x 328 mm ( 8 ½ x 11 ¾ x 13 in ) |
|---------------------|-------------------------------------------|
| Weight              | 3.8 kg ( 8.4 lb )                         |
| Material            | Stainless steel                           |
| Maximum Load Tested | 1000 kg (2200lb)                          |
| Compatability       | F-Series Cameras                          |