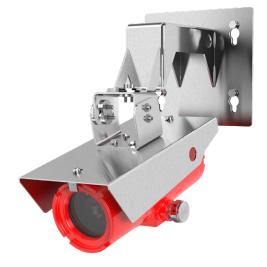

### Description

Spectrum F1XX-WM stainless steel wall-mount is designed for the F-Series camera line. The wall-mount offers the ability to redirect the camera to various positions. It is resistant to corrosion and is ideal for onshore, offshore, marine, and heavy industrial applications.