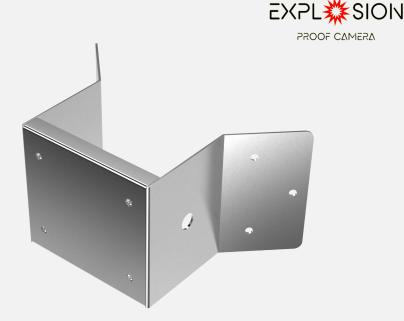

## Spectrum SCS-CM

Corner mount

## Description

Spectrum SCS-CM corner-mount is designed as an accessory to D & F-Series cameras. Together with the required wallmount, it allows for the cameras to mounted on corners. The corner-mount is ideal for onshore, offshore, marine and heavy industrial applications.

## **Specifications**

| Dimensions          | 415 x 210 x 252 mm ( 16.33 x 8.27 x 9.92 in ) |
|---------------------|-----------------------------------------------|
| Weight              | 4.8 kg ( 10.6 lb )                            |
| Material            | Stainless steel                               |
| Maximum Load Tested | 1000 kg (2200lb)                              |
| Compatability       | D & F-Series Cameras                          |