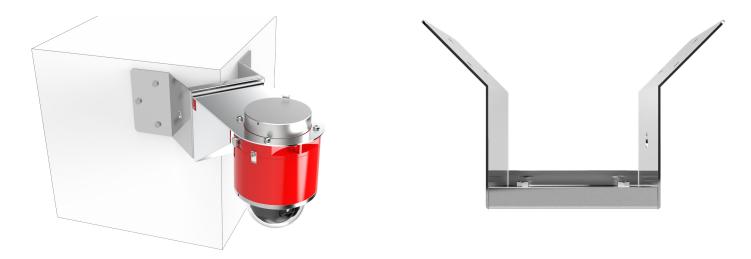

## Spectrum SCS-CM

Corner mount

## Description

Spectrum SCS-CM corner-mount is designed as an accessory to D & F-Series cameras. Together with the required wallmount, it allows for the cameras to mounted on corners. The corner-mount is ideal for onshore, offshore, marine and heavy industrial applications.