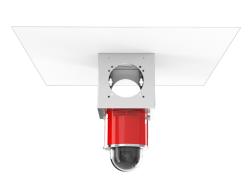

n ceilings
- Horizontal on walls
- Stainless Steel
- For D & F-series cameras





## **Description**

Spectrum SCS-MM multi-mount allows the camera(s) to be mounted further away from the structure, additionally the camera can be mounted horizontal on walls or pendant on ceilings. The SCS-MM is able to mount (4) cameras.

| Specifications      |                                        |
|---------------------|----------------------------------------|
| Dimensions          | 279 x 279 x 279 mm( 11 x 11 x 11 in. ) |
| Weight              | 9 kg ( 20 lbs )                        |
| Material            | Stainless steel                        |
| Maximum Load Tested | 907 kg ( 2000 lbs )                    |
| Compatability       | D-Series & F-Series Cameras            |

Mounted on ceiling



Mounted on corner



Mounted on pole