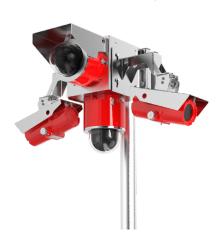

## **Features**

- Mounts up to (4) cameras
- · Mounts camera(s) further away from structure
- Pendant on ceilings
- Horizontal on walls
- Stainless Steel
- For D & F-series cameras

Mounted on ceiling

Mounted on corner

Mounted on pole