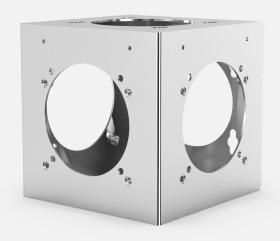

## **Spectrum SCS-MM**

Multi-mount for explosion-proof cameras

## **Features**

- Mounts up to (4) cameras
- · Mounts camera(s) further away from structure
- Pendant on ceilings
- Horizontal on walls
- Stainless Steel
- For D & F-series cameras

## **Description**

Spectrum SCS-MM multi-mount allows the camera(s) to be mounted further away from the structure, additionally the camera can be mounted horizontal on walls or pendant on ceilings. The SCS-MM is able to mount (4) cameras.

| Specifications      |                                        |
|---------------------|----------------------------------------|
| Dimensions          | 279 x 279 x 279 mm( 11 x 11 x 11 in. ) |
| Weight              | 9 kg ( 20 lbs )                        |
| Material            | Stainless steel                        |
| Maximum Load Tested | 907 kg ( 2000 lbs )                    |
| Compatability       | D-Series & F-Series Cameras            |