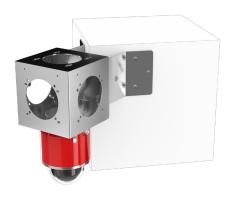

al on walls
- Stainless Steel
- For D & F-series cameras





## **Description**

Spectrum SCS-MM multi-mount allows the camera(s) to be mounted further away from the structure, additionally the camera can be mounted horizontal on walls or pendant on ceilings. The SCS-MM is able to mount (4) cameras.

| Specifications      |                                        |
|---------------------|----------------------------------------|
| Dimensions          | 279 x 279 x 279 mm( 11 x 11 x 11 in. ) |
| Weight              | 9 kg ( 20 lbs )                        |
| Material            | Stainless steel                        |
| Maximum Load Tested | 907 kg ( 2000 lbs )                    |
| Compatability       | D-Series & F-Series Cameras            |

Mounted on ceiling



Mounted on corner



Mounted on pole