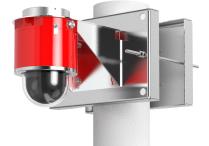

### Description

Spectrum SCS-PM XL extra large pole-mount adapter is designed as an accessory to all cameras. Together with the required camera wall-mount, it allows for the camera to be mounted on poles with diameters ranging from 2.25 in. to 14 in. The XL pole-mount is ideal for onshore, offshore, marine and heavy industrial applications.