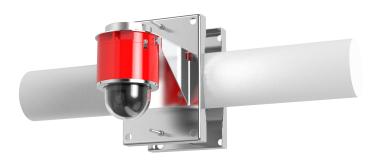

### Description

Spectrum SCS-PM XL extra large pole-mount adapter is designed as an accessory to all cameras. Together with the required camera wall-mount, it allows for the camera to be mounted on poles with diameters ranging from 2.25 in. to 14 in. The XL pole-mount is ideal for onshore, offshore, marine and heavy industrial applications.