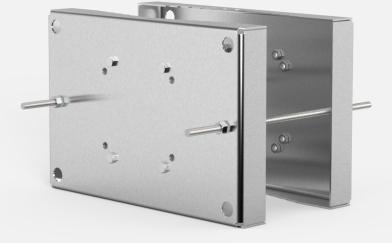

#### **Features**

- Resistant to corrosion
- Sturdy and safe
- Stainless steel
- Ability to mount cameras on poles
- For pole diameters 2.25 to 14 in

### Description

Spectrum SCS-PM XL extra large pole-mount adapter is designed as an accessory to all cameras. Together with the required camera wall-mount, it allows for the camera to be mounted on poles with diameters ranging from 2.25 in. to 14 in. The XL pole-mount is ideal for onshore, offshore, marine and heavy industrial applications.

## **Specifications**

| Dimensions          | 485.78 x 325.64 x 60.34 mm ( 19.13 x 12.82 x 2.38 in ) |
|---------------------|--------------------------------------------------------|
| Weight              | 18 kg ( 41 lb )                                        |
| Material            | Stainless steel                                        |
| Maximum Load Tested | 1000 kg (2200lb)                                       |
| Compatability       | All accessories                                        |