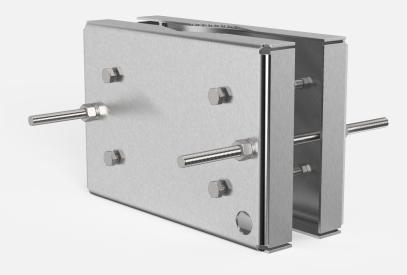

## **Features**

- · Resistant to corrosion
- Sturdy and safe
- · Stainless steel
- · Ability to mount cameras on poles
- For pole diameters 2 to 8 in

## **Description**

Spectrum SCS-PM pole-mount adapter is designed as an accessory to all cameras. The pole mount allows for cameras to be mounted on poles with diameters ranging from 2 to 8 in. Together with the required wall-mount, it allows for the cameras to be mounted on poles. The pole-mount is ideal for onshore, offshore, marine and heavy industrial applications.

| <b>Specifications</b> |                                                       |
|-----------------------|-------------------------------------------------------|
| Dimensions            | 319.07 x 217.09 x 42.86 mm ( 12.56 x 8.55 x 1.69 in ) |
| Weight                | 10.7 kg ( 23.6 lb )                                   |
| Material              | Stainless steel                                       |
| Maximum Load Tested   | 1000 kg (2200lb)                                      |
| Compatability         | All accessories                                       |