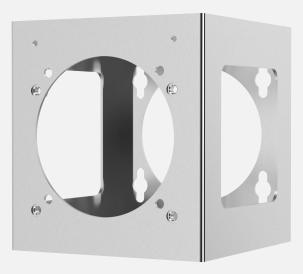

## **Spectrum SCS-UM**

## Universal mount

## **Description**

Spectrum SCS-UM universal mount allows the camera to be mounted further away from the structure, additionally the camera can be mounted horizontal on walls or pendant on ceilings.

| Specifications      |                                            |
|---------------------|--------------------------------------------|
| Dimensions          | 254 x 254 x 517.525mm ( 10 x 10 x 203/8" ) |
| Weight              | 5.6kg (12.4lbs)                            |
| Material            | Stainless steel                            |
| Maximum Load Tested | 1000 kg (2200lb)                           |
| Compatability       | D-Series & F-Series Cameras                |