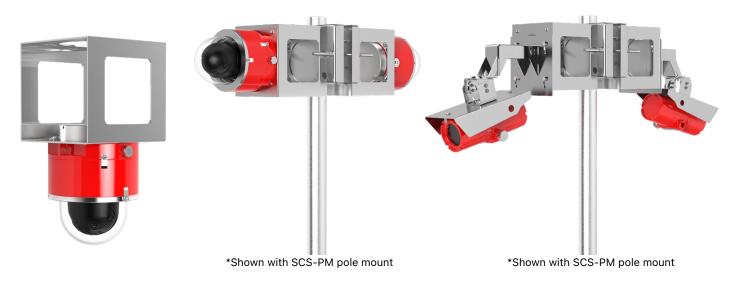

## **Features**

- · Mounts camera further away from structure
- · Pendant on ceilings
- · Horizontal on walls
- · Stainless Steel
- For D & F-series cameras

## **Description**

Spectrum SCS-UM universal mount allows the camera to be mounted further away from the structure, additionally the camera can be mounted horizontal on walls or pendant on ceilings.

| Specifications      |                                            |
|---------------------|--------------------------------------------|
| Dimensions          | 254 x 254 x 517.525mm ( 10 x 10 x 203/8" ) |
| Weight              | 5.6kg (12.4lbs)                            |
| Material            | Stainless steel                            |
| Maximum Load Tested | 1000 kg (2200lb)                           |
| Compatability       | D-Series & F-Series Cameras                |