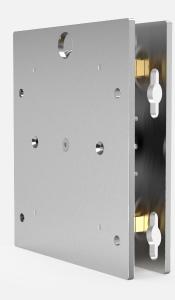

## **Spectrum SCS-VM**

## Vibration Mount

## **Features**

- · Dampens vibrations
- · Stainless Steel
- · Resistant to corrosion
- Sturdy & Safe

## **Description**

Spectrum SCS-VM vibration mount is designed as an accessory for D & F-series cameras. The vibration mount is ideal for onshore, offshore, marine and heavy industrial applications. The vibration mount provides clearer images by dampening structural vibrations.

| Specifications      |                                         |
|---------------------|-----------------------------------------|
| Dimensions          | 202 x 196 x 48 mm ( 8 x 7 7/8 x 1.9 in) |
| Weight              | 4.53 kg ( 10 lb )                       |
| Material            | Stainless steel                         |
| Maximum Load Tested | 1000 kg (2200lb)                        |
| Compatability       | All accessories                         |