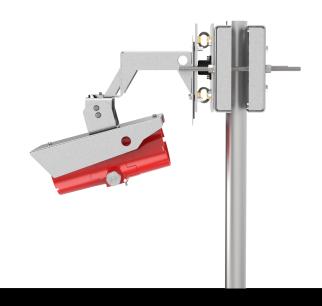

## **Description**

Spectrum SCS-VM vibration mount is designed as an accessory for D & F-series cameras. The vibration mount is ideal for onshore, offshore, marine and heavy industrial applications. The vibration mount provides clearer images by dampening structural vibrations.