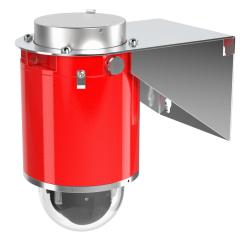

# **Spectrum SD-WM**

Wall-mount for D-series Cameras

### Description

Spectrum SD-WM stainless steel wall-mount is designed for the D-Series camera line. The wall-mount offers the ability to mount the camera upside down on walls. It is resistant to corrosion and is ideal for onshore, offshore, marine, and heavy industrial applications.