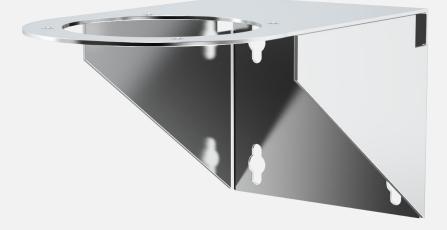

# **Spectrum SD-WM**

Wall-mount for D-series Cameras

#### **Features**

- Resistant to corrosion
- Sturdy and safe
- Stainless steel
- For D-series cameras

### Description

Spectrum SD-WM stainless steel wall-mount is designed for the D-Series camera line. The wall-mount offers the ability to mount the camera upside down on walls. It is resistant to corrosion and is ideal for onshore, offshore, marine, and heavy industrial applications.

## **Specifications**

| Dimensions          | 383 x 236 x 210 mm ( 15 1/16 x 9 3/8 x 8 1/4 in) |
|---------------------|--------------------------------------------------|
| Weight              | 4.6 kg ( 10.2 lb )                               |
| Material            | Stainless steel                                  |
| Maximum Load Tested | 1000 kg (2200lb)                                 |
| Compatability       | D-Series Cameras                                 |